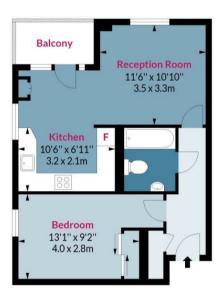

## John Bell Tower West, E3

Approx. Gross Internal Area 505 Sq Ft - 46.91 Sq M Approx. Gross Balcony Area 39 Sq Ft - 3.62 Sq M Approx. Gross Total Area 544 Sq Ft - 50.54 Sq M

## Third Floor

Floor Area 505 Sq Ft - 46.91 Sq M

Measured according to RICS IPMS2. Floor plan is for illustrative purposes only and is not to scale. Every attempt has been made to ensure the accuracy of the floor plan shown, however all measurements, fixtures, fittings and data shown are an approximate interpretation for illustrative purposes only, 1 sq m = 10.76 sq feet.